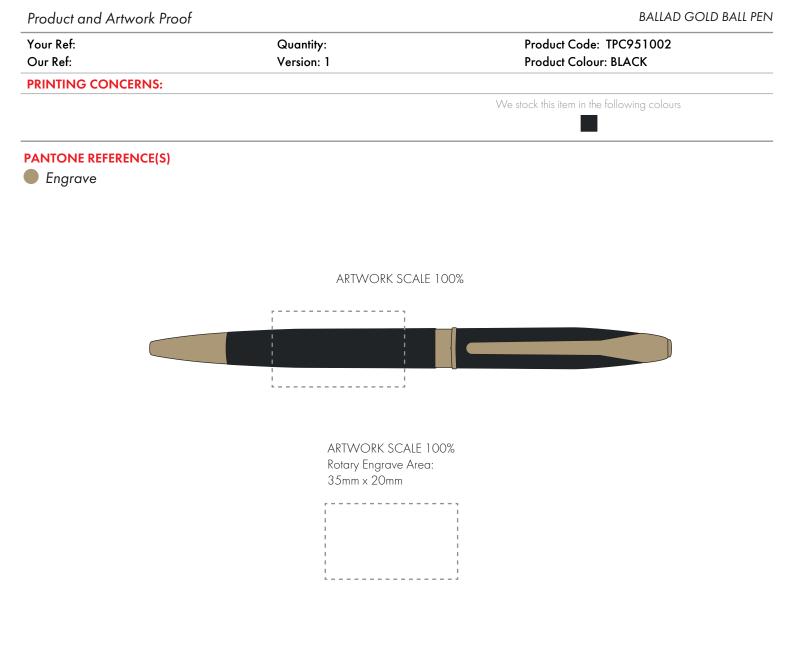

Product Image for visualisation - colours may vary

The dashed line is to demonstrate print area and will not appear on your printed item